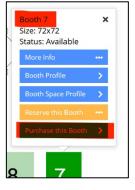

**Q:** Should I pick my table number before purchasing a table?

A: Yes! Please select your desired table number, then 'purchase this booth' to complete the

purchase. Here is a reference picture.

**Q:** I'm trying to purchase a table but I'm receiving an error message indicating I'm not able to make purchases on behalf of my organization, what do I do?